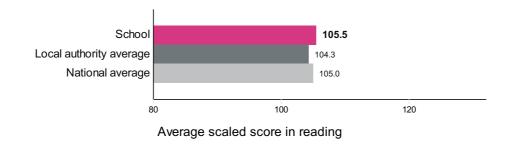

is revised data for 2017/18.

# Progress in reading, writing and maths

#### Reading

Number of pupils = 16

### Writing Number of pupils = 16

Pupils with adjusted scores = 0

#### Average 0.26

Confidence interval -2.6 to 3.2

| Pupils with | adjusted | scores | = |
|-------------|----------|--------|---|
|-------------|----------|--------|---|

### Average -0.92

Confidence interval -3.7 to 1.9

#### Maths

0

Number of pupils = 16

Pupils with adjusted scores = 0

## Average 0.76

Confidence interval -1.9 to 3.5

# Reading, writing and maths combined

# Percentage of pupils achieving the expected standard or higher

Number of pupils = 16





## Percentage of pupils achieving the higher standard

Number of pupils = 16





# Average scaled score in:

# Reading

Number of pupils = 16



### Maths

Number of pupils = 16