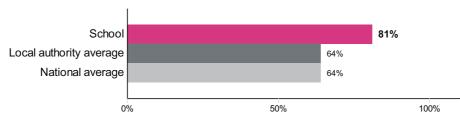

# Reading, writing and maths combined

# Percentage of pupils achieving the expected standard or higher

Number of pupils = 16