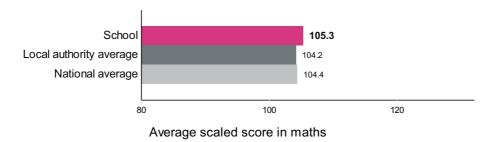

gress in reading, writing and maths

#### Reading

Number of pupils = 16

### Writing Number of pupils = 16

Pupils with adjusted scores = 0

#### Average 0.26

Confidence interval -2.6 to 3.2

| Pupils with | adjusted | scores | = |
|-------------|----------|--------|---|
|-------------|----------|--------|---|

### Average -0.92

Confidence interval -3.7 to 1.9

#### Maths

0

Number of pupils = 16

Pupils with adjusted scores = 0

## Average 0.76

Confidence interval -1.9 to 3.5

# Reading, writing and maths combined

# Percentage of pupils achieving the expected standard or higher

Number of pupils = 16





## Percentage of pupils achieving the higher standard

Number of pupils = 16





# Average scaled score in:

# Reading

Number of pupils = 16



### Maths

Number of pupils = 16